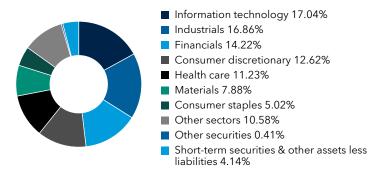

You can also request this information by contacting us at (800) 421-4225.

What were the fund costs for the last six months? (based on a hypothetical \$10,000 investment)

| Share class | Costs of a \$10,000 investment | Costs paid as a percentage of a \$10,000 investment |
|-------------|--------------------------------|-----------------------------------------------------|
| Class F-3   | \$24                           | 0.47%*                                              |

<sup>\*</sup>Annualized.

### **Key fund statistics**

| Fund net assets (in millions)      | \$140,236 |
|------------------------------------|-----------|
| Total number of portfolio holdings | 348       |
| Portfolio turnover rate            | 14%       |

## Portfolio holdings by sector (percent of net assets)



#### Availability of additional information



Scan the QR code to view additional information about the fund, including its prospectus, financial information, holdings and information on proxy voting. Or refer to the web address included at the beginning of this report.

#### Important information

To reduce fund expenses, only one copy of most shareholder documents will be mailed to shareholders with multiple accounts at the same address (householding). If you would prefer that your documents not be householded, please contact Capital Group at (800) 421-4225, or contact your financial intermediary. Your instructions will typically be effective within 30 days of receipt by Capital Group or your financial intermediary.