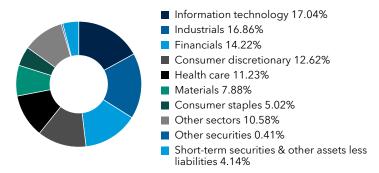

. You can also request this information by contacting us at (800) 421-4225.

What were the fund costs for the last six months? (based on a hypothetical \$10,000 investment)

| Share class | Costs of a \$10,000 investment | Costs paid as a percentage of a \$10,000 investment |
|-------------|--------------------------------|-----------------------------------------------------|
| Class R-2E  | \$65                           | 1.26%*                                              |

<sup>\*</sup>Annualized.

## **Key fund statistics**

| Fund net assets (in millions)      | \$140,236 |
|------------------------------------|-----------|
| Total number of portfolio holdings | 348       |
| Portfolio turnover rate            | 14%       |

## Portfolio holdings by sector (percent of net assets)



## Availability of additional information



Scan the QR code to view additional information about the fund, including its prospectus, financial information, holdings and information on proxy voting. Or refer to the web address included at the beginning of this report.

#### Important information

To reduce fund expenses, only one copy of most shareholder documents will be mailed to shareholders with multiple accounts at the same address (householding). If you would prefer that your documents not be householded, please contact Capital Group at (800) 421-4225, or contact your financial intermediary. Your instructions will typically be effective within 30 days of receipt by Capital Group or your financial intermediary.