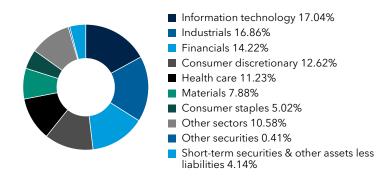

E**. You can also request this information by contacting us at (800) 421-4225.

#### What were the fund costs for the last six months? (based on a hypothetical \$10,000 investment)

| Share class | Costs of a \$10,000 investment | Costs paid as a percentage of a \$10,000 investment |
|-------------|--------------------------------|-----------------------------------------------------|
| Class R-5E  | \$31                           | 0.61%*                                              |

\*Annualized.

### **Key fund statistics**

| Fund net assets (in millions)      | \$140,236 |
|------------------------------------|-----------|
| Total number of portfolio holdings | 348       |
| Portfolio turnover rate            | 14%       |

#### Portfolio holdings by sector (percent of net assets)



## Availability of additional information



Scan the QR code to view additional information about the fund, including its prospectus, financial information, holdings and information on proxy voting. Or refer to the web address included at the beginning of this report.

#### Important information

To reduce fund expenses, only one copy of most shareholder documents will be mailed to shareholders with multiple accounts at the same address (householding). If you would prefer that your documents not be householded, please contact Capital Group at (800) 421-4225, or contact your financial intermediary. Your instructions will typically be effective within 30 days of receipt by Capital Group or your financial intermediary.