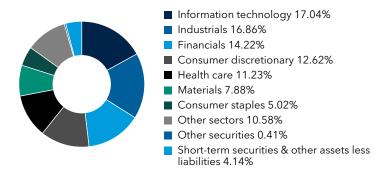

ou can also request this information by contacting us at (800) 421-4225.

What were the fund costs for the last six months? (based on a hypothetical \$10,000 investment)

| Share class | Costs of a \$10,000 investment | Costs paid as a percentage of a \$10,000 investment |
|-------------|--------------------------------|-----------------------------------------------------|
| Class R-2   | \$80                           | 1.56%*                                              |

<sup>\*</sup>Annualized.

### **Key fund statistics**

| Fund net assets (in millions)      | \$140,236 |
|------------------------------------|-----------|
| Total number of portfolio holdings | 348       |
| Portfolio turnover rate            | 14%       |

#### Portfolio holdings by sector (percent of net assets)



## Availability of additional information



Scan the QR code to view additional information about the fund, including its prospectus, financial information, holdings and information on proxy voting. Or refer to the web address included at the beginning of this report.

#### Important information

To reduce fund expenses, only one copy of most shareholder documents will be mailed to shareholders with multiple accounts at the same address (householding). If you would prefer that your documents not be householded, please contact Capital Group at (800) 421-4225, or contact your financial intermediary. Your instructions will typically be effective within 30 days of receipt by Capital Group or your financial intermediary.