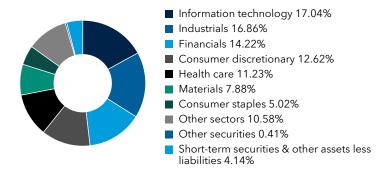

You can also request this information by contacting us at (800) 421-4225.

What were the fund costs for the last six months? (based on a hypothetical \$10,000 investment)

| Share class | Costs of a \$10,000 investment | Costs paid as a percentage of a \$10,000 investment |
|-------------|--------------------------------|-----------------------------------------------------|
| Class R-1   | \$80                           | 1.56%*                                              |

<sup>\*</sup>Annualized.

## **Key fund statistics**

| Fund net assets (in millions)      | \$140,236 |
|------------------------------------|-----------|
| Total number of portfolio holdings | 348       |
| Portfolio turnover rate            | 14%       |

### Portfolio holdings by sector (percent of net assets)



### Availability of additional information



Scan the QR code to view additional information about the fund, including its prospectus, financial information, holdings and information on proxy voting. Or refer to the web address included at the beginning of this report.

#### Important information

To reduce fund expenses, only one copy of most shareholder documents will be mailed to shareholders with multiple accounts at the same address (householding). If you would prefer that your documents not be householded, please contact Capital Group at (800) 421-4225, or contact your financial intermediary. Your instructions will typically be effective within 30 days of receipt by Capital Group or your financial intermediary.