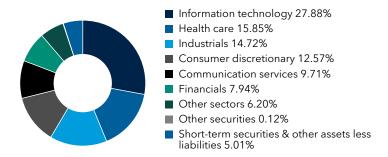

/u>. You can also request this information by contacting us at (800) 421-4225.

What were the fund costs for the last six months? (based on a hypothetical \$10,000 investment)

| Share class | Costs of a \$10,000 investment | Costs paid as a percentage of a \$10,000 investment |
|-------------|--------------------------------|-----------------------------------------------------|
| Class F-2   | \$23                           | 0.44%*                                              |

<sup>\*</sup>Annualized.

#### **Key fund statistics**

| Fund net assets (in millions)      | \$88,042 |
|------------------------------------|----------|
| Total number of portfolio holdings | 187      |
| Portfolio turnover rate            | 18%      |

# Portfolio holdings by sector (percent of net assets)



## Availability of additional information



Scan the QR code to view additional information about the fund, including its prospectus, financial information, holdings and information on proxy voting. Or refer to the web address included at the beginning of this report.

## Important information

To reduce fund expenses, only one copy of most shareholder documents will be mailed to shareholders with multiple accounts at the same address (householding). If you would prefer that your documents not be householded, please contact Capital Group at (800) 421-4225, or contact your financial intermediary. Your instructions will typically be effective within 30 days of receipt by Capital Group or your financial intermediary.