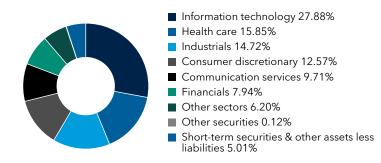

-F1</u>. You can also request this information by contacting us at (800) 421-4225.

#### What were the fund costs for the last six months? (based on a hypothetical \$10,000 investment)

| Share class | Costs of a \$10,000 investment | Costs paid as a percentage of a \$10,000 investment |
|-------------|--------------------------------|-----------------------------------------------------|
| Class F-1   | \$37                           | 0.70%*                                              |

\*Annualized.

### **Key fund statistics**

| Fund net assets (in millions)      | \$88,042 |
|------------------------------------|----------|
| Total number of portfolio holdings | 187      |
| Portfolio turnover rate            | 18%      |

#### Portfolio holdings by sector (percent of net assets)



## Availability of additional information



Scan the QR code to view additional information about the fund, including its prospectus, financial information, holdings and information on proxy voting. Or refer to the web address included at the beginning of this report.

#### Important information

To reduce fund expenses, only one copy of most shareholder documents will be mailed to shareholders with multiple accounts at the same address (householding). If you would prefer that your documents not be householded, please contact Capital Group at (800) 421-4225, or contact your financial intermediary. Your instructions will typically be effective within 30 days of receipt by Capital Group or your financial intermediary.