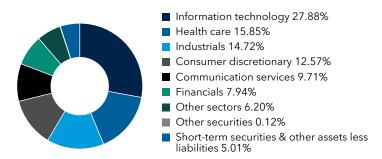

u>. You can also request this information by contacting us at (800) 421-4225.

What were the fund costs for the last six months? (based on a hypothetical \$10,000 investment)

| Share class | Costs of a \$10,000 investment | Costs paid as a percentage of a \$10,000 investment |
|-------------|--------------------------------|-----------------------------------------------------|
| Class T     | \$21                           | 0.41%*                                              |

<sup>\*</sup>Annualized.

#### **Key fund statistics**

| Fund net assets (in millions)      | \$88,042 |
|------------------------------------|----------|
| Total number of portfolio holdings | 187      |
| Portfolio turnover rate            | 18%      |

## Portfolio holdings by sector (percent of net assets)



### Availability of additional information



Scan the QR code to view additional information about the fund, including its prospectus, financial information, holdings and information on proxy voting. Or refer to the web address included at the beginning of this report.

## Important information

To reduce fund expenses, only one copy of most shareholder documents will be mailed to shareholders with multiple accounts at the same address (householding). If you would prefer that your documents not be householded, please contact Capital Group at (800) 421-4225, or contact your financial intermediary. Your instructions will typically be effective within 30 days of receipt by Capital Group or your financial intermediary.