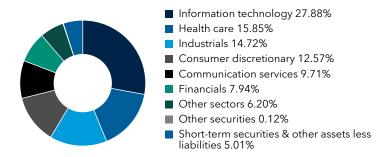

/u>. You can also request this information by contacting us at (800) 421-4225.

What were the fund costs for the last six months? (based on a hypothetical \$10,000 investment)

| Share class | Costs of a \$10,000 investment | Costs paid as a percentage of a \$10,000 investment |
|-------------|--------------------------------|-----------------------------------------------------|
| Class A     | \$34                           | 0.65%*                                              |

<sup>\*</sup>Annualized.

#### **Key fund statistics**

| Fund net assets (in millions)      | \$88,042 |
|------------------------------------|----------|
| Total number of portfolio holdings | 187      |
| Portfolio turnover rate            | 18%      |

# Portfolio holdings by sector (percent of net assets)



## Availability of additional information



Scan the QR code to view additional information about the fund, including its prospectus, financial information, holdings and information on proxy voting. Or refer to the web address included at the beginning of this report.

## Important information

To reduce fund expenses, only one copy of most shareholder documents will be mailed to shareholders with multiple accounts at the same address (householding). If you would prefer that your documents not be householded, please contact Capital Group at (800) 421-4225, or contact your financial intermediary. Your instructions will typically be effective within 30 days of receipt by Capital Group or your financial intermediary.