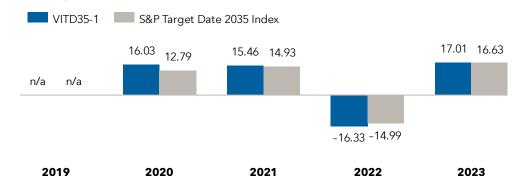

#### Calendar-year total returns (%)

| Inves  | tmo | nt i | COCII | l+c  |
|--------|-----|------|-------|------|
| IIIVES | ше  |      | esu   | ILS. |

| Data for periods ended 09/30/2024 (%)                      | Cumulative total returns <sup>5,6</sup> |       | Average annual total returns 5,7 |      |    |     |          |
|------------------------------------------------------------|-----------------------------------------|-------|----------------------------------|------|----|-----|----------|
|                                                            | 3M                                      | YTD   | 1Y                               | 3Y   | 5Y | 10Y | Lifetime |
| VITD35-1 at net asset value (NAV)                          | 6.24                                    | 14.02 | 26.12                            | 5.70 | _  | _   | 9.31     |
| S&P Target Date 2035 Index                                 | 6.25                                    | 13.57 | 24.56                            | 5.81 | _  | _   | 8.67     |
| Morningstar US Insurance Target-Date 2035 Category Average | 6.36                                    | 14.49 | 26.35                            | 5.24 | _  | -   | 8.69     |