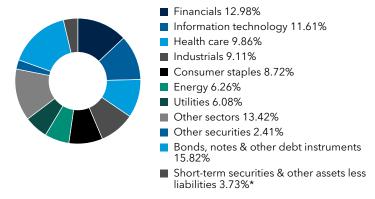

## Portfolio holdings by sector (percent of net assets)

<sup>\*</sup>Includes derivatives.