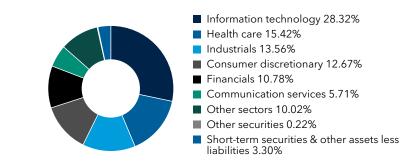

e the fund costs for the last six months? (based on a hypothetical \$10,000 investment)

| Share class | Costs of a \$10,000 investment | Costs paid as a percentage of a \$10,000 investment |
|-------------|--------------------------------|-----------------------------------------------------|
| Class 1     | \$22                           | 0.41%*                                              |
| *Annualized |                                |                                                     |

\*Annualized

### **Key fund statistics**

| Fund net assets (in millions)      | \$8,234 |
|------------------------------------|---------|
| Total number of portfolio holdings | 169     |
| Portfolio turnover rate            | 28%     |

### Portfolio holdings by sector (percent of net assets)



## Availability of additional information



Scan the QR code to view additional information about the fund, including its prospectus, financial information, holdings and information on proxy voting. Or refer to the web address included at the beginning of this report.

### Important information

To reduce fund expenses, only one copy of most shareholder documents will be mailed to shareholders with multiple accounts at the same address (householding). If you would prefer that your documents not be householded, please contact Capital Group at (800) 421-4225, or contact your financial intermediary. Your instructions will typically be effective within 30 days of receipt by Capital Group or your financial intermediary.