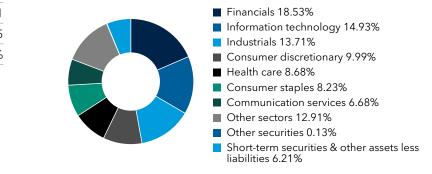

at were the fund costs for the last six months? (based on a hypothetical \$10,000 investment)

| Share class | Costs of a \$10,000 investment | Costs paid as a percentage of a \$10,000 investment |
|-------------|--------------------------------|-----------------------------------------------------|
| Class 4     | \$54                           | 1.06%*                                              |
| *Annualized |                                |                                                     |

#### **Key fund statistics**

| Fund net assets (in thousands)     | \$330,051 |
|------------------------------------|-----------|
| Total number of portfolio holdings | 255       |
| Portfolio turnover rate            | 18%       |

## Portfolio holdings by sector (percent of net assets)



# Availability of additional information



Scan the QR code to view additional information about the fund, including its prospectus, financial information, holdings and information on proxy voting. Or refer to the web address included at the beginning of this report.

## Important information

To reduce fund expenses, only one copy of most shareholder documents will be mailed to shareholders with multiple accounts at the same address (householding). If you would prefer that your documents not be householded, please contact Capital Group at (800) 421-4225, or contact your financial intermediary. Your instructions will typically be effective within 30 days of receipt by Capital Group or your financial intermediary.