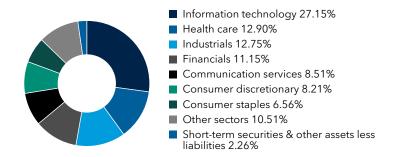

. You can also request this information by contacting us at (800) 421-4225.

What were the fund costs for the last six months? (based on a hypothetical \$10,000 investment)

| Share class | Costs of a \$10,000 investment | Costs paid as a percentage of a \$10,000 investment |
|-------------|--------------------------------|-----------------------------------------------------|
| Class 529-T | \$21                           | 0.39%*                                              |

<sup>\*</sup>Annualized

### **Key fund statistics**

| Fund net assets (in millions)      | \$136,017 |
|------------------------------------|-----------|
| Total number of portfolio holdings | 249       |
| Portfolio turnover rate            | 15%       |

## Portfolio holdings by sector (percent of net assets)



## Availability of additional information



Scan the QR code to view additional information about the fund, including its prospectus, financial information, holdings and information on proxy voting. Or refer to the web address included at the beginning of this report.

#### Important information

To reduce fund expenses, only one copy of most shareholder documents will be mailed to shareholders with multiple accounts at the same address (householding). If you would prefer that your documents not be householded, please contact Capital Group at (800) 421-4225, or contact your financial intermediary. Your instructions will typically be effective within 30 days of receipt by Capital Group or your financial intermediary.