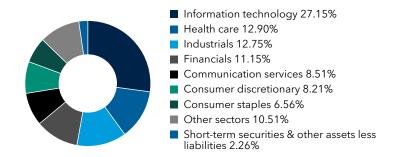

an also request this information by contacting us at (800) 421-4225.

What were the fund costs for the last six months? (based on a hypothetical \$10,000 investment)

| Share class   | Costs of a \$10,000 investment | Costs paid as a percentage of a \$10,000 investment |
|---------------|--------------------------------|-----------------------------------------------------|
| Class 529-F-1 | \$23                           | 0.44%*                                              |

<sup>\*</sup>Annualized

#### **Key fund statistics**

| Fund net assets (in millions)      | \$136,017 |
|------------------------------------|-----------|
| Total number of portfolio holdings | 249       |
| Portfolio turnover rate            | 15%       |

## Portfolio holdings by sector (percent of net assets)



## Availability of additional information



Scan the QR code to view additional information about the fund, including its prospectus, financial information, holdings and information on proxy voting. Or refer to the web address included at the beginning of this report.

#### Important information

To reduce fund expenses, only one copy of most shareholder documents will be mailed to shareholders with multiple accounts at the same address (householding). If you would prefer that your documents not be householded, please contact Capital Group at (800) 421-4225, or contact your financial intermediary. Your instructions will typically be effective within 30 days of receipt by Capital Group or your financial intermediary.