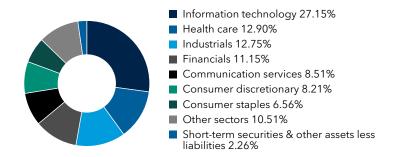

. You can also request this information by contacting us at (800) 421-4225.

What were the fund costs for the last six months? (based on a hypothetical \$10,000 investment)

| Share class | Costs of a \$10,000 investment | Costs paid as a percentage of a \$10,000 investment |
|-------------|--------------------------------|-----------------------------------------------------|
| Class R-6   | \$15                           | 0.28%*                                              |

<sup>\*</sup>Annualized

### **Key fund statistics**

| Fund net assets (in millions)      | \$136,017 |
|------------------------------------|-----------|
| Total number of portfolio holdings | 249       |
| Portfolio turnover rate            | 15%       |

## Portfolio holdings by sector (percent of net assets)



## Availability of additional information



Scan the QR code to view additional information about the fund, including its prospectus, financial information, holdings and information on proxy voting. Or refer to the web address included at the beginning of this report.

#### Important information

To reduce fund expenses, only one copy of most shareholder documents will be mailed to shareholders with multiple accounts at the same address (householding). If you would prefer that your documents not be householded, please contact Capital Group at (800) 421-4225, or contact your financial intermediary. Your instructions will typically be effective within 30 days of receipt by Capital Group or your financial intermediary.