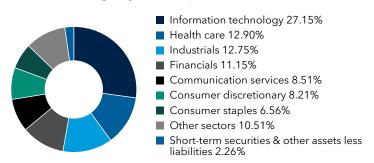

. You can also request this information by contacting us at (800) 421-4225.

#### What were the fund costs for the last six months? (based on a hypothetical \$10,000 investment)

| Share class | Costs of a \$10,000 investment | Costs paid as a percentage of a \$10,000 investment |
|-------------|--------------------------------|-----------------------------------------------------|
| Class C     | \$71                           | 1.33%*                                              |

\*Annualized

### **Key fund statistics**

| Fund net assets (in millions)      | \$136,017 |
|------------------------------------|-----------|
| Total number of portfolio holdings | 249       |
| Portfolio turnover rate            | 15%       |

#### **Portfolio holdings by sector** (percent of net assets)



## Availability of additional information



Scan the QR code to view additional information about the fund, including its prospectus, financial information, holdings and information on proxy voting. Or refer to the web address included at the beginning of this report.

#### Important information

To reduce fund expenses, only one copy of most shareholder documents will be mailed to shareholders with multiple accounts at the same address (householding). If you would prefer that your documents not be householded, please contact Capital Group at (800) 421-4225, or contact your financial intermediary. Your instructions will typically be effective within 30 days of receipt by Capital Group or your financial intermediary.