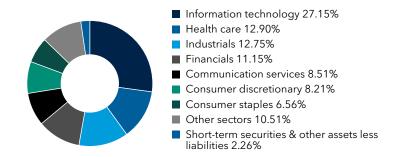

You can also request this information by contacting us at (800) 421-4225.

What were the fund costs for the last six months? (based on a hypothetical \$10,000 investment)

| Share class | Costs of a \$10,000 investment | Costs paid as a percentage of a \$10,000 investment |
|-------------|--------------------------------|-----------------------------------------------------|
| Class F-1   | \$35                           | 0.65%*                                              |

<sup>\*</sup>Annualized

#### **Key fund statistics**

| Fund net assets (in millions)      | \$136,017 |
|------------------------------------|-----------|
| Total number of portfolio holdings | 249       |
| Portfolio turnover rate            | 15%       |

## Portfolio holdings by sector (percent of net assets)



## Availability of additional information



Scan the QR code to view additional information about the fund, including its prospectus, financial information, holdings and information on proxy voting. Or refer to the web address included at the beginning of this report.

#### Important information

To reduce fund expenses, only one copy of most shareholder documents will be mailed to shareholders with multiple accounts at the same address (householding). If you would prefer that your documents not be householded, please contact Capital Group at (800) 421-4225, or contact your financial intermediary. Your instructions will typically be effective within 30 days of receipt by Capital Group or your financial intermediary.