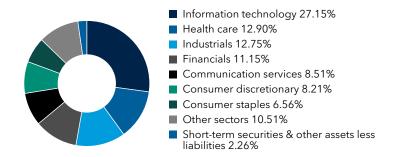

an also request this information by contacting us at (800) 421-4225.

What were the fund costs for the last six months? (based on a hypothetical \$10,000 investment)

| Share class   | Costs of a \$10,000 investment | Costs paid as a percentage of a \$10,000 investment |
|---------------|--------------------------------|-----------------------------------------------------|
| Class 529-F-2 | \$20                           | 0.37%*                                              |

<sup>\*</sup>Annualized

#### **Key fund statistics**

| Fund net assets (in millions)      | \$136,017 |
|------------------------------------|-----------|
| Total number of portfolio holdings | 249       |
| Portfolio turnover rate            | 15%       |

## Portfolio holdings by sector (percent of net assets)



## Availability of additional information



Scan the QR code to view additional information about the fund, including its prospectus, financial information, holdings and information on proxy voting. Or refer to the web address included at the beginning of this report.

### Important information

To reduce fund expenses, only one copy of most shareholder documents will be mailed to shareholders with multiple accounts at the same address (householding). If you would prefer that your documents not be householded, please contact Capital Group at (800) 421-4225, or contact your financial intermediary. Your instructions will typically be effective within 30 days of receipt by Capital Group or your financial intermediary.