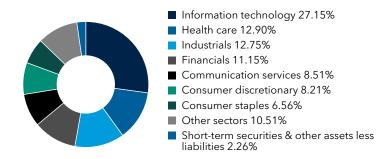

. You can also request this information by contacting us at (800) 421-4225.

What were the fund costs for the last six months? (based on a hypothetical \$10,000 investment)

| Share class | Costs of a \$10,000 investment | Costs paid as a percentage of a \$10,000 investment |
|-------------|--------------------------------|-----------------------------------------------------|
| Class T     | \$18                           | 0.34%*                                              |

<sup>\*</sup>Annualized

### **Key fund statistics**

| Fund net assets (in millions)      | \$136,017 |
|------------------------------------|-----------|
| Total number of portfolio holdings | 249       |
| Portfolio turnover rate            | 15%       |

## Portfolio holdings by sector (percent of net assets)



## Availability of additional information



Scan the QR code to view additional information about the fund, including its prospectus, financial information, holdings and information on proxy voting. Or refer to the web address included at the beginning of this report.

#### Important information

To reduce fund expenses, only one copy of most shareholder documents will be mailed to shareholders with multiple accounts at the same address (householding). If you would prefer that your documents not be householded, please contact Capital Group at (800) 421-4225, or contact your financial intermediary. Your instructions will typically be effective within 30 days of receipt by Capital Group or your financial intermediary.