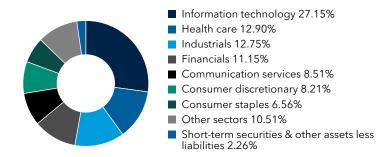

You can also request this information by contacting us at (800) 421-4225.

What were the fund costs for the last six months? (based on a hypothetical \$10,000 investment)

| Share class | Costs of a \$10,000 investment | Costs paid as a percentage of a \$10,000 investment |
|-------------|--------------------------------|-----------------------------------------------------|
| Class 529-C | \$73                           | 1.37%*                                              |

<sup>\*</sup>Annualized

#### **Key fund statistics**

| Fund net assets (in millions)      | \$136,017 |
|------------------------------------|-----------|
| Total number of portfolio holdings | 249       |
| Portfolio turnover rate            | 15%       |

## Portfolio holdings by sector (percent of net assets)



## Availability of additional information



Scan the QR code to view additional information about the fund, including its prospectus, financial information, holdings and information on proxy voting. Or refer to the web address included at the beginning of this report.

### Important information

To reduce fund expenses, only one copy of most shareholder documents will be mailed to shareholders with multiple accounts at the same address (householding). If you would prefer that your documents not be householded, please contact Capital Group at (800) 421-4225, or contact your financial intermediary. Your instructions will typically be effective within 30 days of receipt by Capital Group or your financial intermediary.