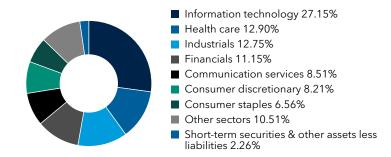

You can also request this information by contacting us at (800) 421-4225.

What were the fund costs for the last six months? (based on a hypothetical \$10,000 investment)

| Share class | Costs of a \$10,000 investment | Costs paid as a percentage of a \$10,000 investment |
|-------------|--------------------------------|-----------------------------------------------------|
| Class F-2   | \$20                           | 0.37%*                                              |

<sup>\*</sup>Annualized

#### **Key fund statistics**

| Fund net assets (in millions)      | \$136,017 |
|------------------------------------|-----------|
| Total number of portfolio holdings | 249       |
| Portfolio turnover rate            | 15%       |

## Portfolio holdings by sector (percent of net assets)



## Availability of additional information



Scan the QR code to view additional information about the fund, including its prospectus, financial information, holdings and information on proxy voting. Or refer to the web address included at the beginning of this report.

### Important information

To reduce fund expenses, only one copy of most shareholder documents will be mailed to shareholders with multiple accounts at the same address (householding). If you would prefer that your documents not be householded, please contact Capital Group at (800) 421-4225, or contact your financial intermediary. Your instructions will typically be effective within 30 days of receipt by Capital Group or your financial intermediary.