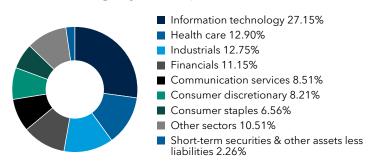

>. You can also request this information by contacting us at (800) 421-4225.

#### What were the fund costs for the last six months? (based on a hypothetical \$10,000 investment)

| Share class | Costs of a \$10,000 investment | Costs paid as a percentage of a \$10,000 investment |
|-------------|--------------------------------|-----------------------------------------------------|
| Class A     | \$31                           | 0.59%*                                              |

\*Annualized

## **Key fund statistics**

| Fund net assets (in millions)      | \$136,017 |
|------------------------------------|-----------|
| Total number of portfolio holdings | 249       |
| Portfolio turnover rate            | 15%       |

#### **Portfolio holdings by sector** (percent of net assets)



# Availability of additional information



Scan the QR code to view additional information about the fund, including its prospectus, financial information, holdings and information on proxy voting. Or refer to the web address included at the beginning of this report.

### Important information

To reduce fund expenses, only one copy of most shareholder documents will be mailed to shareholders with multiple accounts at the same address (householding). If you would prefer that your documents not be householded, please contact Capital Group at (800) 421-4225, or contact your financial intermediary. Your instructions will typically be effective within 30 days of receipt by Capital Group or your financial intermediary.