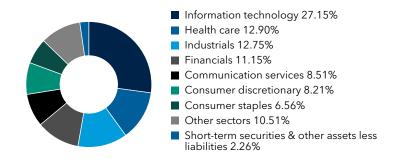

You can also request this information by contacting us at (800) 421-4225.

What were the fund costs for the last six months? (based on a hypothetical \$10,000 investment)

| Share class | Costs of a \$10,000 investment | Costs paid as a percentage of a \$10,000 investment |
|-------------|--------------------------------|-----------------------------------------------------|
| Class 529-E | \$46                           | 0.86%*                                              |

<sup>\*</sup>Annualized

#### **Key fund statistics**

| Fund net assets (in millions)      | \$136,017 |
|------------------------------------|-----------|
| Total number of portfolio holdings | 249       |
| Portfolio turnover rate            | 15%       |

## Portfolio holdings by sector (percent of net assets)



## Availability of additional information



Scan the QR code to view additional information about the fund, including its prospectus, financial information, holdings and information on proxy voting. Or refer to the web address included at the beginning of this report.

#### Important information

To reduce fund expenses, only one copy of most shareholder documents will be mailed to shareholders with multiple accounts at the same address (householding). If you would prefer that your documents not be householded, please contact Capital Group at (800) 421-4225, or contact your financial intermediary. Your instructions will typically be effective within 30 days of receipt by Capital Group or your financial intermediary.