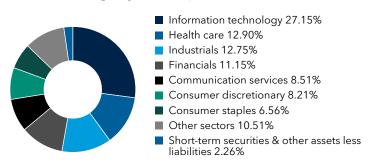

You can also request this information by contacting us at (800) 421-4225.

#### What were the fund costs for the last six months? (based on a hypothetical \$10,000 investment)

| Share class   | Costs of a \$10,000 investment | Costs paid as a percentage of a \$10,000 investment |
|---------------|--------------------------------|-----------------------------------------------------|
| Class 529-F-3 | \$18                           | 0.33%*                                              |

\*Annualized

### **Key fund statistics**

| Fund net assets (in millions)      | \$136,017 |
|------------------------------------|-----------|
| Total number of portfolio holdings | 249       |
| Portfolio turnover rate            | 15%       |

#### Portfolio holdings by sector (percent of net assets)



## Availability of additional information



Scan the QR code to view additional information about the fund, including its prospectus, financial information, holdings and information on proxy voting. Or refer to the web address included at the beginning of this report.

#### Important information

To reduce fund expenses, only one copy of most shareholder documents will be mailed to shareholders with multiple accounts at the same address (householding). If you would prefer that your documents not be householded, please contact Capital Group at (800) 421-4225, or contact your financial intermediary. Your instructions will typically be effective within 30 days of receipt by Capital Group or your financial intermediary.