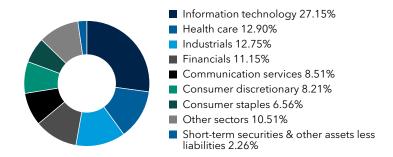

. You can also request this information by contacting us at (800) 421-4225.

What were the fund costs for the last six months? (based on a hypothetical \$10,000 investment)

| Share class | Costs of a \$10,000 investment | Costs paid as a percentage of a \$10,000 investment |
|-------------|--------------------------------|-----------------------------------------------------|
| Class F-3   | \$15                           | 0.28%*                                              |

<sup>\*</sup>Annualized

### **Key fund statistics**

| Fund net assets (in millions)      | \$136,017 |
|------------------------------------|-----------|
| Total number of portfolio holdings | 249       |
| Portfolio turnover rate            | 15%       |

## Portfolio holdings by sector (percent of net assets)



## Availability of additional information



Scan the QR code to view additional information about the fund, including its prospectus, financial information, holdings and information on proxy voting. Or refer to the web address included at the beginning of this report.

#### Important information

To reduce fund expenses, only one copy of most shareholder documents will be mailed to shareholders with multiple accounts at the same address (householding). If you would prefer that your documents not be householded, please contact Capital Group at (800) 421-4225, or contact your financial intermediary. Your instructions will typically be effective within 30 days of receipt by Capital Group or your financial intermediary.