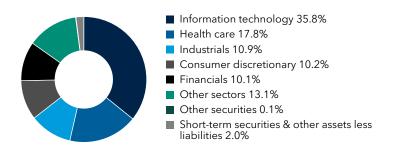

ou can also request this information by contacting us at (800) 421-4225.

What were the fund costs for the last six months? (based on a hypothetical \$10,000 investment)

| Share class   | Costs of a \$10,000 investment | Costs paid as a percentage of a \$10,000 investment |
|---------------|--------------------------------|-----------------------------------------------------|
| Class 529-F-2 | \$29                           | 0.53%*                                              |

<sup>\*</sup>Annualized

## **Key fund statistics**

| Fund net assets (in millions)      | \$33,005 |
|------------------------------------|----------|
| Total number of portfolio holdings | 223      |
| Portfolio turnover rate            | 19%      |

#### Portfolio holdings by sector (percent of net assets)



### Availability of additional information



Scan the QR code to view additional information about the fund, including its prospectus, financial information, holdings and information on proxy voting. Or refer to the web address included at the beginning of this report.

#### Important information

To reduce fund expenses, only one copy of most shareholder documents will be mailed to shareholders with multiple accounts at the same address (householding). If you would prefer that your documents not be householded, please contact Capital Group at (800) 421-4225, or contact your financial intermediary. Your instructions will typically be effective within 30 days of receipt by Capital Group or your financial intermediary.