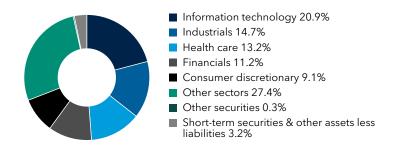

You can also request this information by contacting us at (800) 421-4225.

What were the fund costs for the last six months? (based on a hypothetical \$10,000 investment)

| Share class | Costs of a \$10,000 investment | Costs paid as a percentage of a \$10,000 investment |
|-------------|--------------------------------|-----------------------------------------------------|
| Class R-5   | \$25                           | 0.46%*                                              |

<sup>\*</sup>Annualized

#### **Key fund statistics**

| Fund net assets (in millions)      | \$123,081 |
|------------------------------------|-----------|
| Total number of portfolio holdings | 341       |
| Portfolio turnover rate            | 15%       |

### Portfolio holdings by sector (percent of net assets)



## Availability of additional information



Scan the QR code to view additional information about the fund, including its prospectus, financial information, holdings and information on proxy voting. Or refer to the web address included at the beginning of this report.

#### Important information

To reduce fund expenses, only one copy of most shareholder documents will be mailed to shareholders with multiple accounts at the same address (householding). If you would prefer that your documents not be householded, please contact Capital Group at (800) 421-4225, or contact your financial intermediary. Your instructions will typically be effective within 30 days of receipt by Capital Group or your financial intermediary.