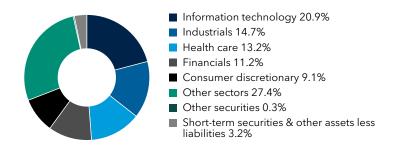

You can also request this information by contacting us at (800) 421-4225.

What were the fund costs for the last six months? (based on a hypothetical \$10,000 investment)

| Share class | Costs of a \$10,000 investment | Costs paid as a percentage of a \$10,000 investment |
|-------------|--------------------------------|-----------------------------------------------------|
| Class T     | \$27                           | 0.50%*                                              |

<sup>\*</sup>Annualized

#### **Key fund statistics**

| Fund net assets (in millions)      | \$123,081 |
|------------------------------------|-----------|
| Total number of portfolio holdings | 341       |
| Portfolio turnover rate            | 15%       |

## Portfolio holdings by sector (percent of net assets)



## Availability of additional information



Scan the QR code to view additional information about the fund, including its prospectus, financial information, holdings and information on proxy voting. Or refer to the web address included at the beginning of this report.

### Important information

To reduce fund expenses, only one copy of most shareholder documents will be mailed to shareholders with multiple accounts at the same address (householding). If you would prefer that your documents not be householded, please contact Capital Group at (800) 421-4225, or contact your financial intermediary. Your instructions will typically be effective within 30 days of receipt by Capital Group or your financial intermediary.