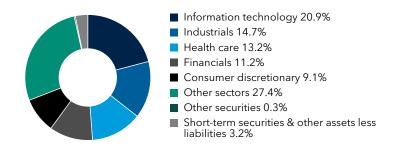

You can also request this information by contacting us at (800) 421-4225.

What were the fund costs for the last six months? (based on a hypothetical \$10,000 investment)

| Share class | Costs of a \$10,000 investment | Costs paid as a percentage of a \$10,000 investment |
|-------------|--------------------------------|-----------------------------------------------------|
| Class R-5E  | \$30                           | 0.56%*                                              |

<sup>\*</sup>Annualized

#### **Key fund statistics**

| Fund net assets (in millions)      | \$123,081 |
|------------------------------------|-----------|
| Total number of portfolio holdings | 341       |
| Portfolio turnover rate            | 15%       |

## Portfolio holdings by sector (percent of net assets)



## Availability of additional information



Scan the QR code to view additional information about the fund, including its prospectus, financial information, holdings and information on proxy voting. Or refer to the web address included at the beginning of this report.

### Important information

To reduce fund expenses, only one copy of most shareholder documents will be mailed to shareholders with multiple accounts at the same address (householding). If you would prefer that your documents not be householded, please contact Capital Group at (800) 421-4225, or contact your financial intermediary. Your instructions will typically be effective within 30 days of receipt by Capital Group or your financial intermediary.