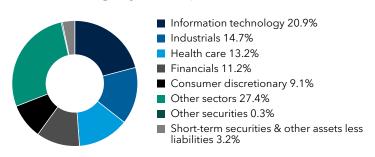

e-R2E**. You can also request this information by contacting us at (800) 421-4225.

### What were the fund costs for the last six months? (based on a hypothetical \$10,000 investment)

| Share class | Costs of a \$10,000 investment | Costs paid as a percentage of a \$10,000 investment |
|-------------|--------------------------------|-----------------------------------------------------|
| Class R-2E  | \$65                           | 1.21%*                                              |

\*Annualized

# **Key fund statistics**

| Fund net assets (in millions)      | \$123,081 |
|------------------------------------|-----------|
| Total number of portfolio holdings | 341       |
| Portfolio turnover rate            | 15%       |

#### Portfolio holdings by sector (percent of net assets)



# Availability of additional information



Scan the QR code to view additional information about the fund, including its prospectus, financial information, holdings and information on proxy voting. Or refer to the web address included at the beginning of this report.

# Important information

To reduce fund expenses, only one copy of most shareholder documents will be mailed to shareholders with multiple accounts at the same address (householding). If you would prefer that your documents not be householded, please contact Capital Group at (800) 421-4225, or contact your financial intermediary. Your instructions will typically be effective within 30 days of receipt by Capital Group or your financial intermediary.