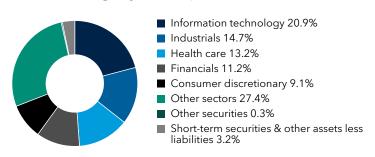

re-F3**. You can also request this information by contacting us at (800) 421-4225.

## What were the fund costs for the last six months? (based on a hypothetical \$10,000 investment)

| Share class | Costs of a \$10,000 investment | Costs paid as a percentage of a \$10,000 investment |
|-------------|--------------------------------|-----------------------------------------------------|
| Class F-3   | \$22                           | 0.41%*                                              |

\*Annualized

## **Key fund statistics**

| Fund net assets (in millions)      | \$123,081 |
|------------------------------------|-----------|
| Total number of portfolio holdings | 341       |
| Portfolio turnover rate            | 15%       |

#### Portfolio holdings by sector (percent of net assets)



# Availability of additional information



Scan the QR code to view additional information about the fund, including its prospectus, financial information, holdings and information on proxy voting. Or refer to the web address included at the beginning of this report.

### Important information

To reduce fund expenses, only one copy of most shareholder documents will be mailed to shareholders with multiple accounts at the same address (householding). If you would prefer that your documents not be householded, please contact Capital Group at (800) 421-4225, or contact your financial intermediary. Your instructions will typically be effective within 30 days of receipt by Capital Group or your financial intermediary.