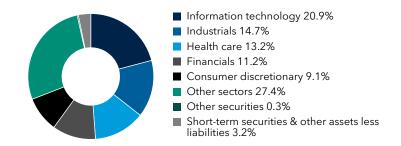

You can also request this information by contacting us at (800) 421-4225.

What were the fund costs for the last six months? (based on a hypothetical \$10,000 investment)

| Share class | Costs of a \$10,000 investment | Costs paid as a percentage of a \$10,000 investment |
|-------------|--------------------------------|-----------------------------------------------------|
| Class F-2   | \$27                           | 0.51%*                                              |

<sup>\*</sup>Annualized

#### **Key fund statistics**

| Fund net assets (in millions)      | \$123,081 |
|------------------------------------|-----------|
| Total number of portfolio holdings | 341       |
| Portfolio turnover rate            | 15%       |

### Portfolio holdings by sector (percent of net assets)



## Availability of additional information



Scan the QR code to view additional information about the fund, including its prospectus, financial information, holdings and information on proxy voting. Or refer to the web address included at the beginning of this report.

#### Important information

To reduce fund expenses, only one copy of most shareholder documents will be mailed to shareholders with multiple accounts at the same address (householding). If you would prefer that your documents not be householded, please contact Capital Group at (800) 421-4225, or contact your financial intermediary. Your instructions will typically be effective within 30 days of receipt by Capital Group or your financial intermediary.