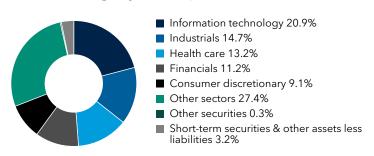

re-F1**. You can also request this information by contacting us at (800) 421-4225.

### What were the fund costs for the last six months? (based on a hypothetical \$10,000 investment)

| Share class | Costs of a \$10,000 investment | Costs paid as a percentage of a \$10,000 investment |
|-------------|--------------------------------|-----------------------------------------------------|
| Class F-1   | \$43                           | 0.80%*                                              |

\*Annualized

# **Key fund statistics**

| Fund net assets (in millions)      | \$123,081 |
|------------------------------------|-----------|
| Total number of portfolio holdings | 341       |
| Portfolio turnover rate            | 15%       |

#### Portfolio holdings by sector (percent of net assets)



# Availability of additional information



Scan the QR code to view additional information about the fund, including its prospectus, financial information, holdings and information on proxy voting. Or refer to the web address included at the beginning of this report.

# Important information

To reduce fund expenses, only one copy of most shareholder documents will be mailed to shareholders with multiple accounts at the same address (householding). If you would prefer that your documents not be householded, please contact Capital Group at (800) 421-4225, or contact your financial intermediary. Your instructions will typically be effective within 30 days of receipt by Capital Group or your financial intermediary.