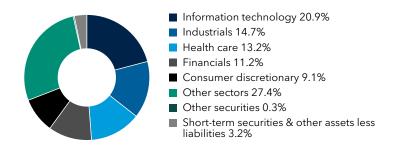

You can also request this information by contacting us at (800) 421-4225.

What were the fund costs for the last six months? (based on a hypothetical \$10,000 investment)

| Share class | Costs of a \$10,000 investment | Costs paid as a percentage of a \$10,000 investment |
|-------------|--------------------------------|-----------------------------------------------------|
| Class C     | \$80                           | 1.49%*                                              |

<sup>\*</sup>Annualized

#### **Key fund statistics**

| Fund net assets (in millions)      | \$123,081 |
|------------------------------------|-----------|
| Total number of portfolio holdings | 341       |
| Portfolio turnover rate            | 15%       |

## Portfolio holdings by sector (percent of net assets)



## Availability of additional information



Scan the QR code to view additional information about the fund, including its prospectus, financial information, holdings and information on proxy voting. Or refer to the web address included at the beginning of this report.

#### Important information

To reduce fund expenses, only one copy of most shareholder documents will be mailed to shareholders with multiple accounts at the same address (householding). If you would prefer that your documents not be householded, please contact Capital Group at (800) 421-4225, or contact your financial intermediary. Your instructions will typically be effective within 30 days of receipt by Capital Group or your financial intermediary.