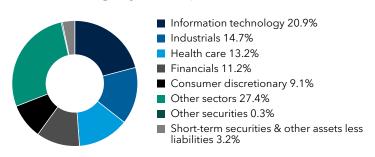

re-A**. You can also request this information by contacting us at (800) 421-4225.

### What were the fund costs for the last six months? (based on a hypothetical \$10,000 investment)

| Share class | Costs of a \$10,000 investment | Costs paid as a percentage of a \$10,000 investment |
|-------------|--------------------------------|-----------------------------------------------------|
| Class A     | \$40                           | 0.74%*                                              |

\*Annualized

## **Key fund statistics**

| Fund net assets (in millions)      | \$123,081 |
|------------------------------------|-----------|
| Total number of portfolio holdings | 341       |
| Portfolio turnover rate            | 15%       |

#### Portfolio holdings by sector (percent of net assets)



# Availability of additional information



Scan the QR code to view additional information about the fund, including its prospectus, financial information, holdings and information on proxy voting. Or refer to the web address included at the beginning of this report.

## Important information

To reduce fund expenses, only one copy of most shareholder documents will be mailed to shareholders with multiple accounts at the same address (householding). If you would prefer that your documents not be householded, please contact Capital Group at (800) 421-4225, or contact your financial intermediary. Your instructions will typically be effective within 30 days of receipt by Capital Group or your financial intermediary.