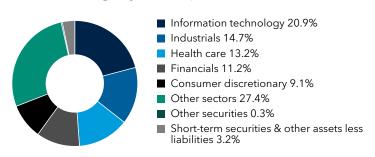

ature**. You can also request this information by contacting us at (800) 421-4225.

## What were the fund costs for the last six months? (based on a hypothetical \$10,000 investment)

| Share class | Costs of a \$10,000 investment | Costs paid as a percentage of a \$10,000 investment |
|-------------|--------------------------------|-----------------------------------------------------|
| Class 529-T | \$30                           | 0.55%*                                              |

\*Annualized

## **Key fund statistics**

| Fund net assets (in millions)      | \$123,081 |
|------------------------------------|-----------|
| Total number of portfolio holdings | 341       |
| Portfolio turnover rate            | 15%       |

#### Portfolio holdings by sector (percent of net assets)



## Availability of additional information



Scan the QR code to view additional information about the fund, including its prospectus, financial information, holdings and information on proxy voting. Or refer to the web address included at the beginning of this report.

### Important information

To reduce fund expenses, only one copy of most shareholder documents will be mailed to shareholders with multiple accounts at the same address (householding). If you would prefer that your documents not be householded, please contact Capital Group at (800) 421-4225, or contact your financial intermediary. Your instructions will typically be effective within 30 days of receipt by Capital Group or your financial intermediary.