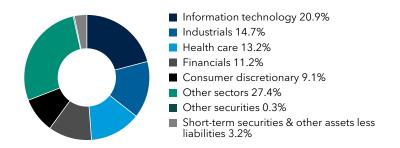

an also request this information by contacting us at (800) 421-4225.

What were the fund costs for the last six months? (based on a hypothetical \$10,000 investment)

| Share class   | Costs of a \$10,000 investment | Costs paid as a percentage of a \$10,000 investment |
|---------------|--------------------------------|-----------------------------------------------------|
| Class 529-F-3 | \$25                           | 0.46%*                                              |

<sup>\*</sup>Annualized

#### **Key fund statistics**

| Fund net assets (in millions)      | \$123,081 |
|------------------------------------|-----------|
| Total number of portfolio holdings | 341       |
| Portfolio turnover rate            | 15%       |

## Portfolio holdings by sector (percent of net assets)



## Availability of additional information



Scan the QR code to view additional information about the fund, including its prospectus, financial information, holdings and information on proxy voting. Or refer to the web address included at the beginning of this report.

### Important information

To reduce fund expenses, only one copy of most shareholder documents will be mailed to shareholders with multiple accounts at the same address (householding). If you would prefer that your documents not be householded, please contact Capital Group at (800) 421-4225, or contact your financial intermediary. Your instructions will typically be effective within 30 days of receipt by Capital Group or your financial intermediary.