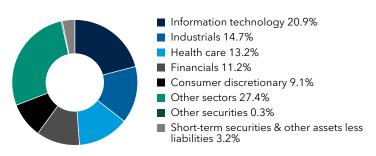

. You can also request this information by contacting us at (800) 421-4225.

### What were the fund costs for the last six months? (based on a hypothetical \$10,000 investment)

| Share class   | Costs of a \$10,000 investment | Costs paid as a percentage of a \$10,000 investment |
|---------------|--------------------------------|-----------------------------------------------------|
| Class 529-F-1 | \$33                           | 0.61%*                                              |

\*Annualized

## **Key fund statistics**

| Fund net assets (in millions)      | \$123,081 |
|------------------------------------|-----------|
| Total number of portfolio holdings | 341       |
| Portfolio turnover rate            | 15%       |

#### Portfolio holdings by sector (percent of net assets)



# Availability of additional information



Scan the QR code to view additional information about the fund, including its prospectus, financial information, holdings and information on proxy voting. Or refer to the web address included at the beginning of this report.

#### Important information

To reduce fund expenses, only one copy of most shareholder documents will be mailed to shareholders with multiple accounts at the same address (householding). If you would prefer that your documents not be householded, please contact Capital Group at (800) 421-4225, or contact your financial intermediary. Your instructions will typically be effective within 30 days of receipt by Capital Group or your financial intermediary.