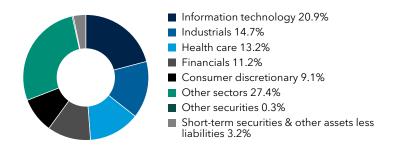

You can also request this information by contacting us at (800) 421-4225.

What were the fund costs for the last six months? (based on a hypothetical \$10,000 investment)

| Share class | Costs of a \$10,000 investment | Costs paid as a percentage of a \$10,000 investment |
|-------------|--------------------------------|-----------------------------------------------------|
| Class 529-E | \$54                           | 1.01%*                                              |

<sup>\*</sup>Annualized

#### **Key fund statistics**

| Fund net assets (in millions)      | \$123,081 |
|------------------------------------|-----------|
| Total number of portfolio holdings | 341       |
| Portfolio turnover rate            | 15%       |

## Portfolio holdings by sector (percent of net assets)



### Availability of additional information



Scan the QR code to view additional information about the fund, including its prospectus, financial information, holdings and information on proxy voting. Or refer to the web address included at the beginning of this report.

#### Important information

To reduce fund expenses, only one copy of most shareholder documents will be mailed to shareholders with multiple accounts at the same address (householding). If you would prefer that your documents not be householded, please contact Capital Group at (800) 421-4225, or contact your financial intermediary. Your instructions will typically be effective within 30 days of receipt by Capital Group or your financial intermediary.