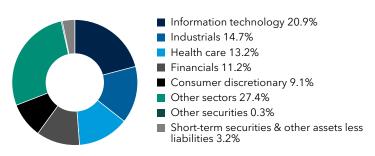

-529C**. You can also request this information by contacting us at (800) 421-4225.

## What were the fund costs for the last six months? (based on a hypothetical \$10,000 investment)

| Share class | Costs of a \$10,000 investment | Costs paid as a percentage of a \$10,000 investment |
|-------------|--------------------------------|-----------------------------------------------------|
| Class 529-C | \$83                           | 1.55%*                                              |

\*Annualized

## **Key fund statistics**

| Fund net assets (in millions)      | \$123,081 |
|------------------------------------|-----------|
| Total number of portfolio holdings | 341       |
| Portfolio turnover rate            | 15%       |

#### Portfolio holdings by sector (percent of net assets)



## Availability of additional information



Scan the QR code to view additional information about the fund, including its prospectus, financial information, holdings and information on proxy voting. Or refer to the web address included at the beginning of this report.

### Important information

To reduce fund expenses, only one copy of most shareholder documents will be mailed to shareholders with multiple accounts at the same address (householding). If you would prefer that your documents not be householded, please contact Capital Group at (800) 421-4225, or contact your financial intermediary. Your instructions will typically be effective within 30 days of receipt by Capital Group or your financial intermediary.