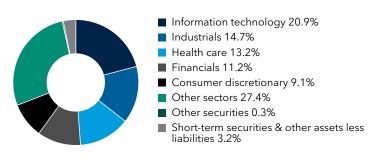

-529A**. You can also request this information by contacting us at (800) 421-4225.

## What were the fund costs for the last six months? (based on a hypothetical \$10,000 investment)

| Share class | Costs of a \$10,000 investment | Costs paid as a percentage of a \$10,000 investment |
|-------------|--------------------------------|-----------------------------------------------------|
| Class 529-A | \$42                           | 0.78%*                                              |

\*Annualized

## **Key fund statistics**

| Fund net assets (in millions)      | \$123,081 |
|------------------------------------|-----------|
| Total number of portfolio holdings | 341       |
| Portfolio turnover rate            | 15%       |

#### Portfolio holdings by sector (percent of net assets)



## Availability of additional information



Scan the QR code to view additional information about the fund, including its prospectus, financial information, holdings and information on proxy voting. Or refer to the web address included at the beginning of this report.

### Important information

To reduce fund expenses, only one copy of most shareholder documents will be mailed to shareholders with multiple accounts at the same address (householding). If you would prefer that your documents not be householded, please contact Capital Group at (800) 421-4225, or contact your financial intermediary. Your instructions will typically be effective within 30 days of receipt by Capital Group or your financial intermediary.