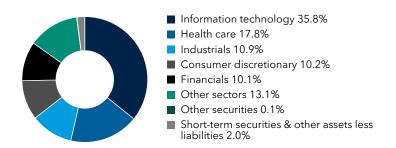

</u>. You can also request this information by contacting us at (800) 421-4225.

What were the fund costs for the last six months? (based on a hypothetical \$10,000 investment)

| Share class | Costs of a \$10,000 investment | Costs paid as a percentage of a \$10,000 investment |
|-------------|--------------------------------|-----------------------------------------------------|
| Class T     | \$26                           | 0.49%*                                              |

<sup>\*</sup>Annualized

### **Key fund statistics**

| Fund net assets (in millions)      | \$33,005 |
|------------------------------------|----------|
| Total number of portfolio holdings | 223      |
| Portfolio turnover rate            | 19%      |

## Portfolio holdings by sector (percent of net assets)



## Availability of additional information



Scan the QR code to view additional information about the fund, including its prospectus, financial information, holdings and information on proxy voting. Or refer to the web address included at the beginning of this report.

### Important information

To reduce fund expenses, only one copy of most shareholder documents will be mailed to shareholders with multiple accounts at the same address (householding). If you would prefer that your documents not be householded, please contact Capital Group at (800) 421-4225, or contact your financial intermediary. Your instructions will typically be effective within 30 days of receipt by Capital Group or your financial intermediary.