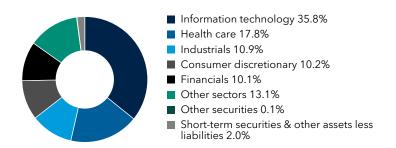

/u>. You can also request this information by contacting us at (800) 421-4225.

What were the fund costs for the last six months? (based on a hypothetical \$10,000 investment)

| Share class | Costs of a \$10,000 investment | Costs paid as a percentage of a \$10,000 investment |
|-------------|--------------------------------|-----------------------------------------------------|
| Class R-5E  | \$30                           | 0.56%*                                              |

<sup>\*</sup>Annualized

#### **Key fund statistics**

| Fund net assets (in millions)      | \$33,005 |
|------------------------------------|----------|
| Total number of portfolio holdings | 223      |
| Portfolio turnover rate            | 19%      |

## Portfolio holdings by sector (percent of net assets)



### Availability of additional information



Scan the QR code to view additional information about the fund, including its prospectus, financial information, holdings and information on proxy voting. Or refer to the web address included at the beginning of this report.

#### Important information

To reduce fund expenses, only one copy of most shareholder documents will be mailed to shareholders with multiple accounts at the same address (householding). If you would prefer that your documents not be householded, please contact Capital Group at (800) 421-4225, or contact your financial intermediary. Your instructions will typically be effective within 30 days of receipt by Capital Group or your financial intermediary.