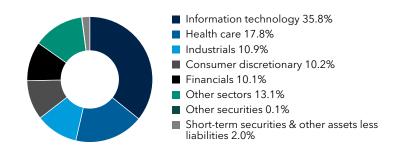

u>. You can also request this information by contacting us at (800) 421-4225.

What were the fund costs for the last six months? (based on a hypothetical \$10,000 investment)

| Share class | Costs of a \$10,000 investment | Costs paid as a percentage of a \$10,000 investment |
|-------------|--------------------------------|-----------------------------------------------------|
| Class R-5   | \$25                           | 0.46%*                                              |

<sup>\*</sup>Annualized

#### **Key fund statistics**

| Fund net assets (in millions)      | \$33,005 |
|------------------------------------|----------|
| Total number of portfolio holdings | 223      |
| Portfolio turnover rate            | 19%      |

### Portfolio holdings by sector (percent of net assets)



## Availability of additional information



Scan the QR code to view additional information about the fund, including its prospectus, financial information, holdings and information on proxy voting. Or refer to the web address included at the beginning of this report.

#### Important information

To reduce fund expenses, only one copy of most shareholder documents will be mailed to shareholders with multiple accounts at the same address (householding). If you would prefer that your documents not be householded, please contact Capital Group at (800) 421-4225, or contact your financial intermediary. Your instructions will typically be effective within 30 days of receipt by Capital Group or your financial intermediary.