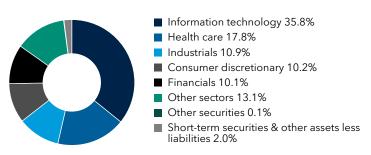

re-R4</u>. You can also request this information by contacting us at (800) 421-4225.

#### What were the fund costs for the last six months? (based on a hypothetical \$10,000 investment)

| Share class | Costs of a \$10,000 investment | Costs paid as a percentage of a \$10,000 investment |
|-------------|--------------------------------|-----------------------------------------------------|
| Class R-4   | \$41                           | 0.76%*                                              |

\*Annualized

## **Key fund statistics**

| Fund net assets (in millions)      | \$33,005 |
|------------------------------------|----------|
| Total number of portfolio holdings | 223      |
| Portfolio turnover rate            | 19%      |

#### Portfolio holdings by sector (percent of net assets)



## Availability of additional information



Scan the QR code to view additional information about the fund, including its prospectus, financial information, holdings and information on proxy voting. Or refer to the web address included at the beginning of this report.

### Important information

To reduce fund expenses, only one copy of most shareholder documents will be mailed to shareholders with multiple accounts at the same address (householding). If you would prefer that your documents not be householded, please contact Capital Group at (800) 421-4225, or contact your financial intermediary. Your instructions will typically be effective within 30 days of receipt by Capital Group or your financial intermediary.