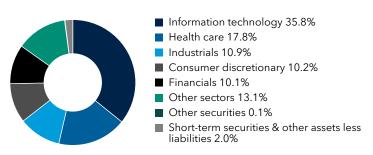

re-F3</u>. You can also request this information by contacting us at (800) 421-4225.

#### What were the fund costs for the last six months? (based on a hypothetical \$10,000 investment)

| Share class | Costs of a \$10,000 investment | Costs paid as a percentage of a \$10,000 investment |
|-------------|--------------------------------|-----------------------------------------------------|
| Class F-3   | \$22                           | 0.41%*                                              |

\*Annualized

## **Key fund statistics**

| Fund net assets (in millions)      | \$33,005 |
|------------------------------------|----------|
| Total number of portfolio holdings | 223      |
| Portfolio turnover rate            | 19%      |

#### Portfolio holdings by sector (percent of net assets)



# Availability of additional information



Scan the QR code to view additional information about the fund, including its prospectus, financial information, holdings and information on proxy voting. Or refer to the web address included at the beginning of this report.

## Important information

To reduce fund expenses, only one copy of most shareholder documents will be mailed to shareholders with multiple accounts at the same address (householding). If you would prefer that your documents not be householded, please contact Capital Group at (800) 421-4225, or contact your financial intermediary. Your instructions will typically be effective within 30 days of receipt by Capital Group or your financial intermediary.