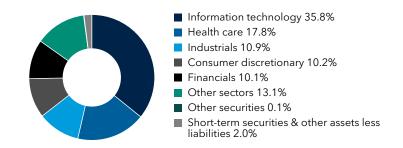

</u>. You can also request this information by contacting us at (800) 421-4225.

What were the fund costs for the last six months? (based on a hypothetical \$10,000 investment)

| Share class | Costs of a \$10,000 investment | Costs paid as a percentage of a \$10,000 investment |
|-------------|--------------------------------|-----------------------------------------------------|
| Class F-2   | \$28                           | 0.51%*                                              |

<sup>\*</sup>Annualized

### **Key fund statistics**

| Fund net assets (in millions)      | \$33,005 |
|------------------------------------|----------|
| Total number of portfolio holdings | 223      |
| Portfolio turnover rate            | 19%      |

## Portfolio holdings by sector (percent of net assets)



## Availability of additional information



Scan the QR code to view additional information about the fund, including its prospectus, financial information, holdings and information on proxy voting. Or refer to the web address included at the beginning of this report.

### Important information

To reduce fund expenses, only one copy of most shareholder documents will be mailed to shareholders with multiple accounts at the same address (householding). If you would prefer that your documents not be householded, please contact Capital Group at (800) 421-4225, or contact your financial intermediary. Your instructions will typically be effective within 30 days of receipt by Capital Group or your financial intermediary.