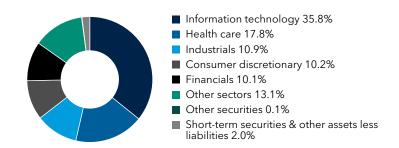

</u>. You can also request this information by contacting us at (800) 421-4225.

What were the fund costs for the last six months? (based on a hypothetical \$10,000 investment)

| Share class | Costs of a \$10,000 investment | Costs paid as a percentage of a \$10,000 investment |
|-------------|--------------------------------|-----------------------------------------------------|
| Class F-1   | \$43                           | 0.79%*                                              |

<sup>\*</sup>Annualized

### **Key fund statistics**

| Fund net assets (in millions)      | \$33,005 |
|------------------------------------|----------|
| Total number of portfolio holdings | 223      |
| Portfolio turnover rate            | 19%      |

## Portfolio holdings by sector (percent of net assets)



## Availability of additional information



Scan the QR code to view additional information about the fund, including its prospectus, financial information, holdings and information on proxy voting. Or refer to the web address included at the beginning of this report.

### Important information

To reduce fund expenses, only one copy of most shareholder documents will be mailed to shareholders with multiple accounts at the same address (householding). If you would prefer that your documents not be householded, please contact Capital Group at (800) 421-4225, or contact your financial intermediary. Your instructions will typically be effective within 30 days of receipt by Capital Group or your financial intermediary.