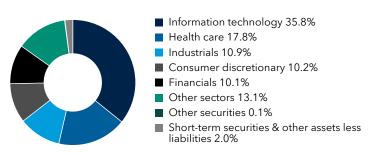

ure-C</u>. You can also request this information by contacting us at (800) 421-4225.

#### What were the fund costs for the last six months? (based on a hypothetical \$10,000 investment)

| Share class | Costs of a \$10,000 investment | Costs paid as a percentage of a \$10,000 investment |
|-------------|--------------------------------|-----------------------------------------------------|
| Class C     | \$81                           | 1.51%*                                              |

\*Annualized

## **Key fund statistics**

| Fund net assets (in millions)      | \$33,005 |
|------------------------------------|----------|
| Total number of portfolio holdings | 223      |
| Portfolio turnover rate            | 19%      |

#### Portfolio holdings by sector (percent of net assets)



## Availability of additional information



Scan the QR code to view additional information about the fund, including its prospectus, financial information, holdings and information on proxy voting. Or refer to the web address included at the beginning of this report.

### Important information

To reduce fund expenses, only one copy of most shareholder documents will be mailed to shareholders with multiple accounts at the same address (householding). If you would prefer that your documents not be householded, please contact Capital Group at (800) 421-4225, or contact your financial intermediary. Your instructions will typically be effective within 30 days of receipt by Capital Group or your financial intermediary.